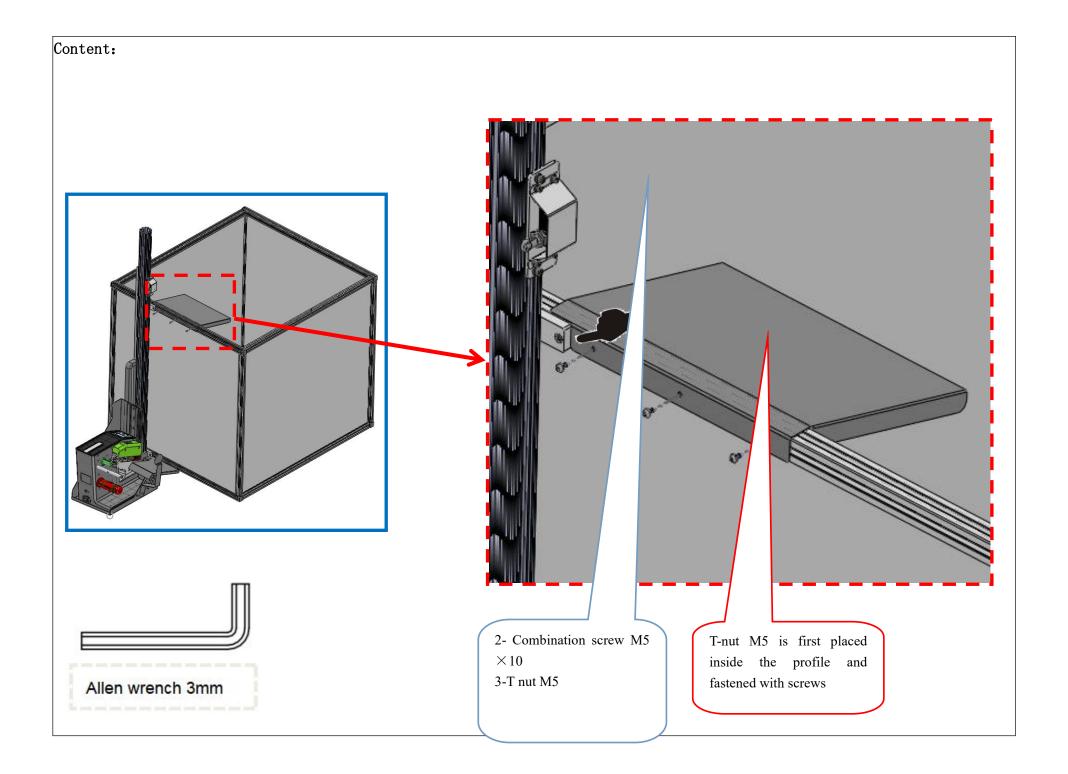

## BJ86 LT9001 V3.0 Electric lift system installation instructions Version Rev00

Modify Log

| Ve | ersion | Content                                        | BOM Version | Person       | Date       |
|----|--------|------------------------------------------------|-------------|--------------|------------|
| R  | Rev00  | Electric lift system installation instructions | Rev00       | Wu<br>Weitao | 2024-11-02 |



(LT9001 V3.0 Electric lifting system)















































## Power up to test the sensor function:

1. The light path of the sensor is unobstructed.





## Power up to test the sensor function:

- 2. Cover the reflective plate by hand.
- **3**. 3.After passing the sensor test, the installation of the bracket is finished.