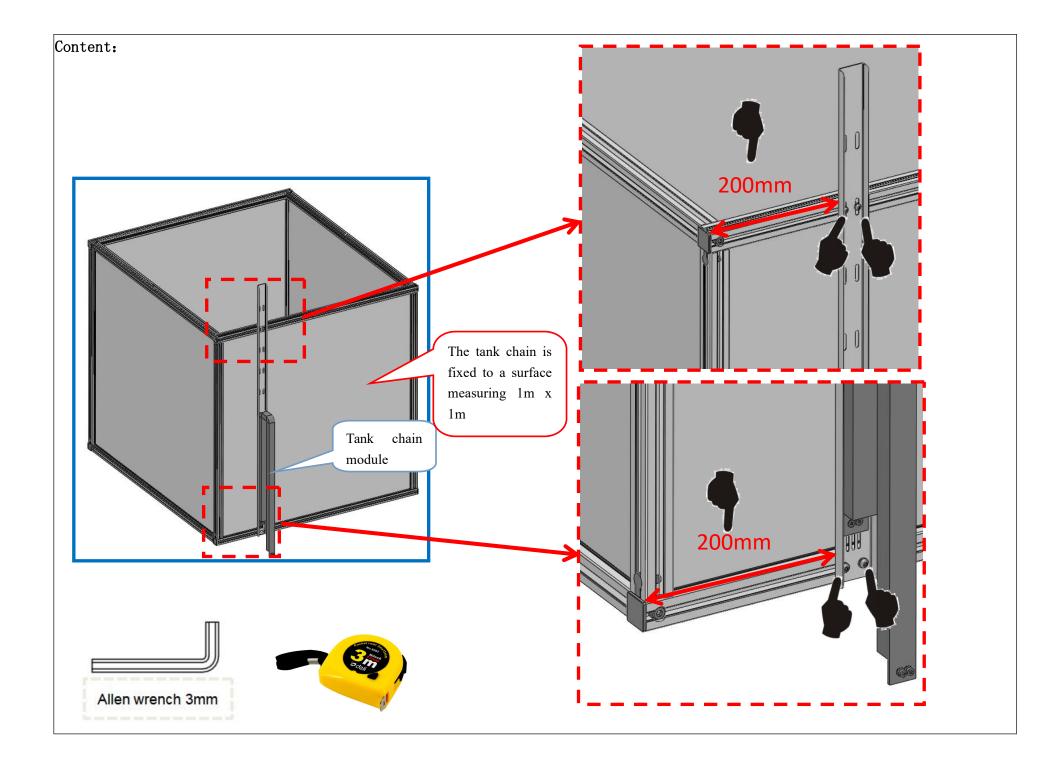

## BJ86 LT9001 V3.0 Electric lift system installation instructions Version Rev00

Modify Log

| Ve | ersion | Content                                        | BOM Version | Person       | Date       |
|----|--------|------------------------------------------------|-------------|--------------|------------|
| R  | Rev00  | Electric lift system installation instructions | Rev00       | Wu<br>Weitao | 2024-11-02 |



(LT9001 V3.0 Electric lifting system)















































## Power up to test the sensor function:

1. The light path of the sensor is unobstructed.





## Power up to test the sensor function:

- 2. Cover the reflective plate by hand.
- **3**. 3.After passing the sensor test, the installation of the bracket is finished.