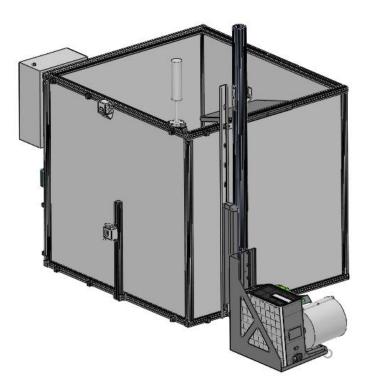

## BJ86 LT9001 V3.0 Electric lift system installation instructions Version Rev00

Modify Log

| Ve | ersion | Content                                        | BOM Version | Person       | Date       |
|----|--------|------------------------------------------------|-------------|--------------|------------|
| R  | Rev00  | Electric lift system installation instructions | Rev00       | Wu<br>Weitao | 2024-11-02 |



(LT9001 V3.0 Electric lifting system)















































## Power up to test the sensor function:

1. The light path of the sensor is unobstructed.





## Power up to test the sensor function:

- 2. Cover the reflective plate by hand.
- **3**. 3.After passing the sensor test, the installation of the bracket is finished.