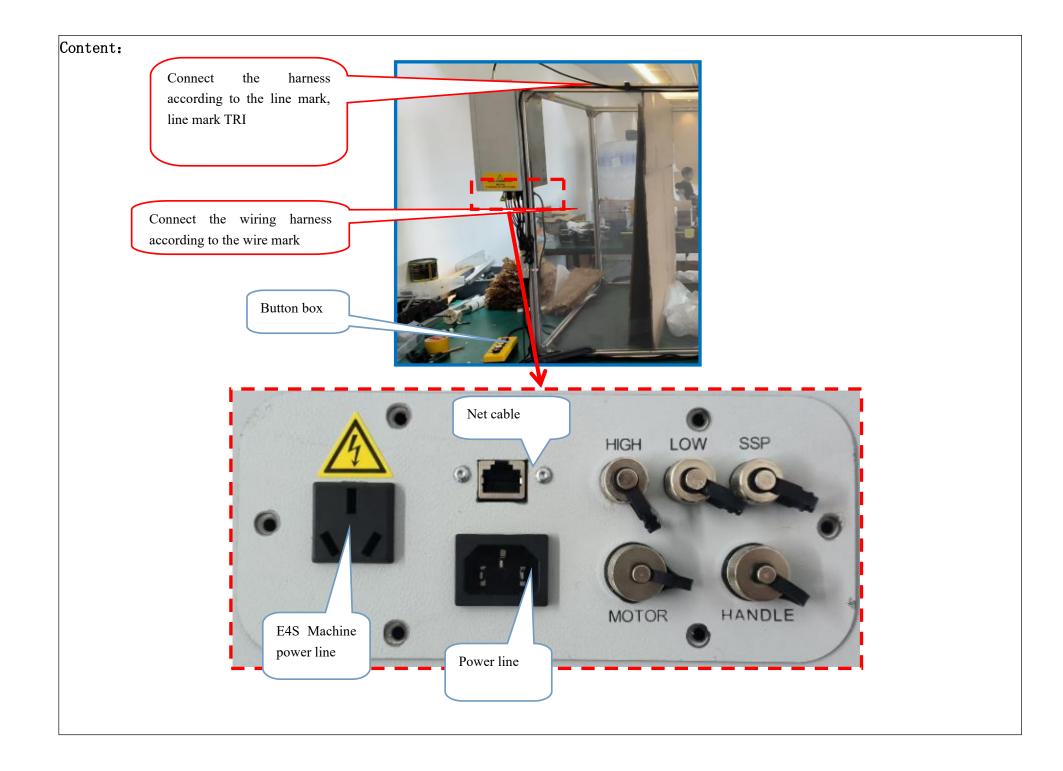

## BJ86 LT9001 V3.0 Electric lift system installation instructions Version Rev00

Modify Log

| Ve | ersion | Content                                        | BOM Version | Person       | Date       |
|----|--------|------------------------------------------------|-------------|--------------|------------|
| R  | Rev00  | Electric lift system installation instructions | Rev00       | Wu<br>Weitao | 2024-11-02 |



(LT9001 V3.0 Electric lifting system)















































## Power up to test the sensor function:

1. The light path of the sensor is unobstructed.





## Power up to test the sensor function:

- 2. Cover the reflective plate by hand.
- **3**. 3.After passing the sensor test, the installation of the bracket is finished.