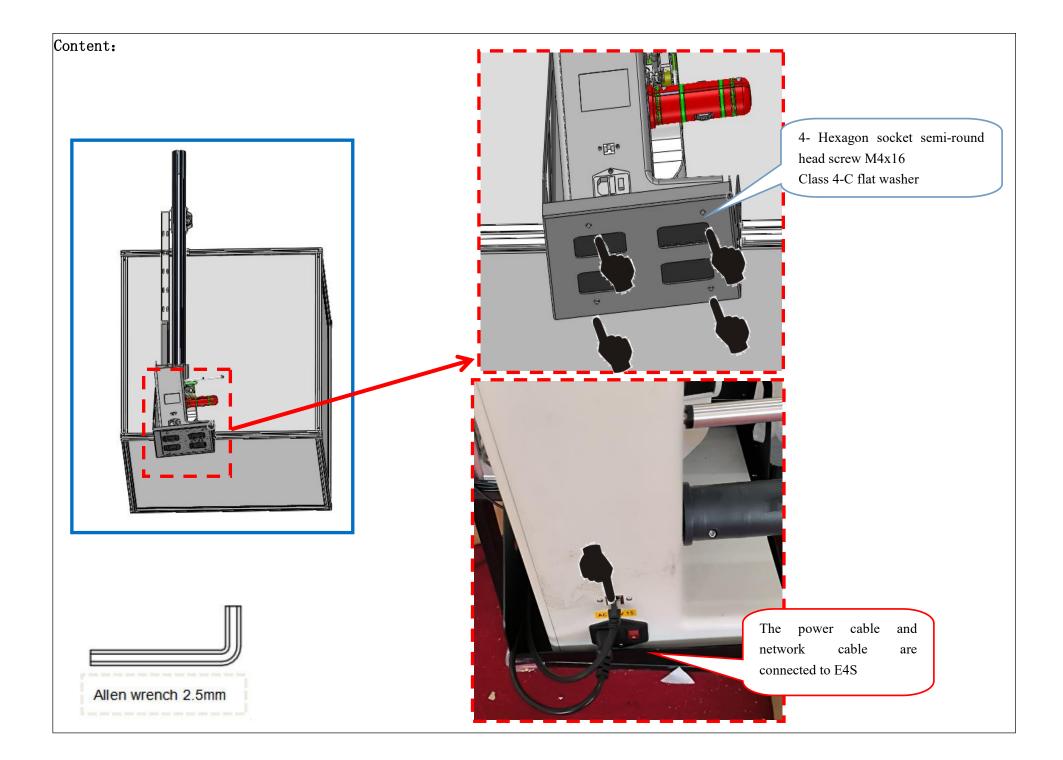

## BJ86 LT9001 V3.0 Electric lift system installation instructions Version Rev00

Modify Log

| Ve | ersion | Content                                        | BOM Version | Person       | Date       |
|----|--------|------------------------------------------------|-------------|--------------|------------|
| R  | Rev00  | Electric lift system installation instructions | Rev00       | Wu<br>Weitao | 2024-11-02 |



(LT9001 V3.0 Electric lifting system)















































## Power up to test the sensor function:

1. The light path of the sensor is unobstructed.





## Power up to test the sensor function:

- 2. Cover the reflective plate by hand.
- **3**. 3.After passing the sensor test, the installation of the bracket is finished.