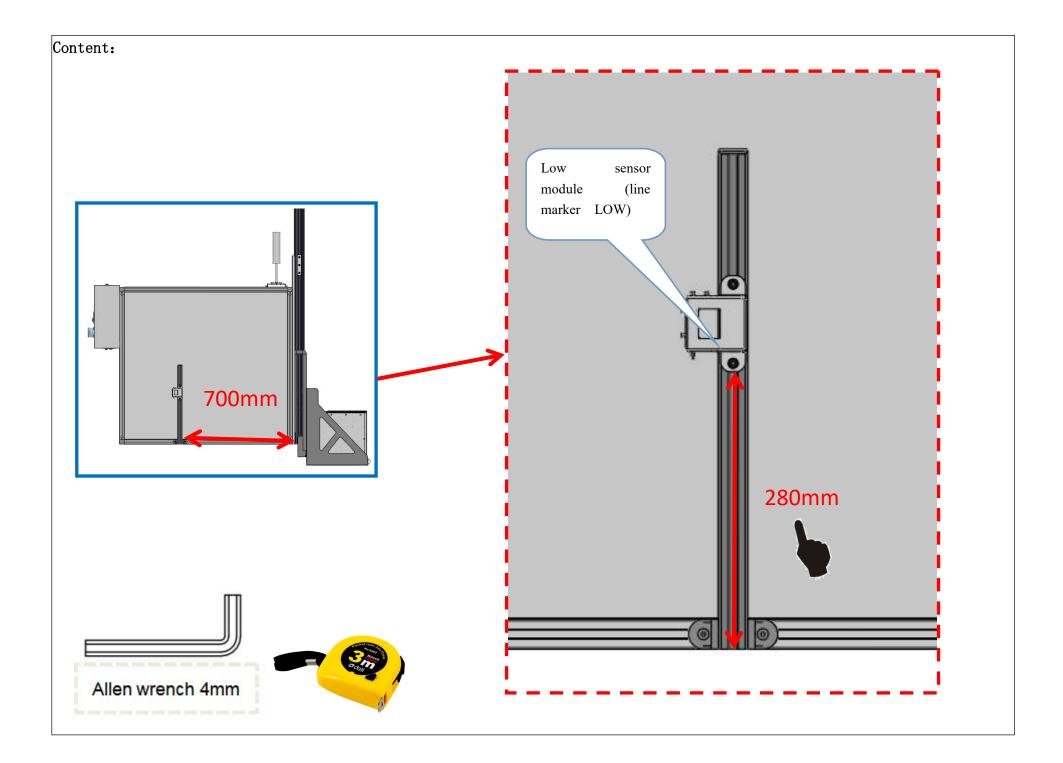

## BJ86 LT9001 V3.0 Electric lift system installation instructions Version Rev00

Modify Log

| Ve | ersion | Content                                        | BOM Version | Person       | Date       |
|----|--------|------------------------------------------------|-------------|--------------|------------|
| R  | Rev00  | Electric lift system installation instructions | Rev00       | Wu<br>Weitao | 2024-11-02 |



(LT9001 V3.0 Electric lifting system)















































## Power up to test the sensor function:

1. The light path of the sensor is unobstructed.





## Power up to test the sensor function:

- 2. Cover the reflective plate by hand.
- **3**. 3.After passing the sensor test, the installation of the bracket is finished.