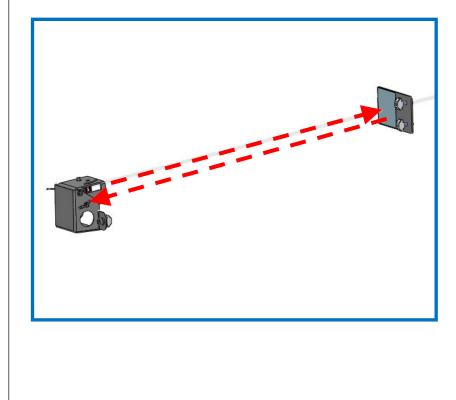

## Power up to test the sensor function:

1. The light path of the sensor is unobstructed.