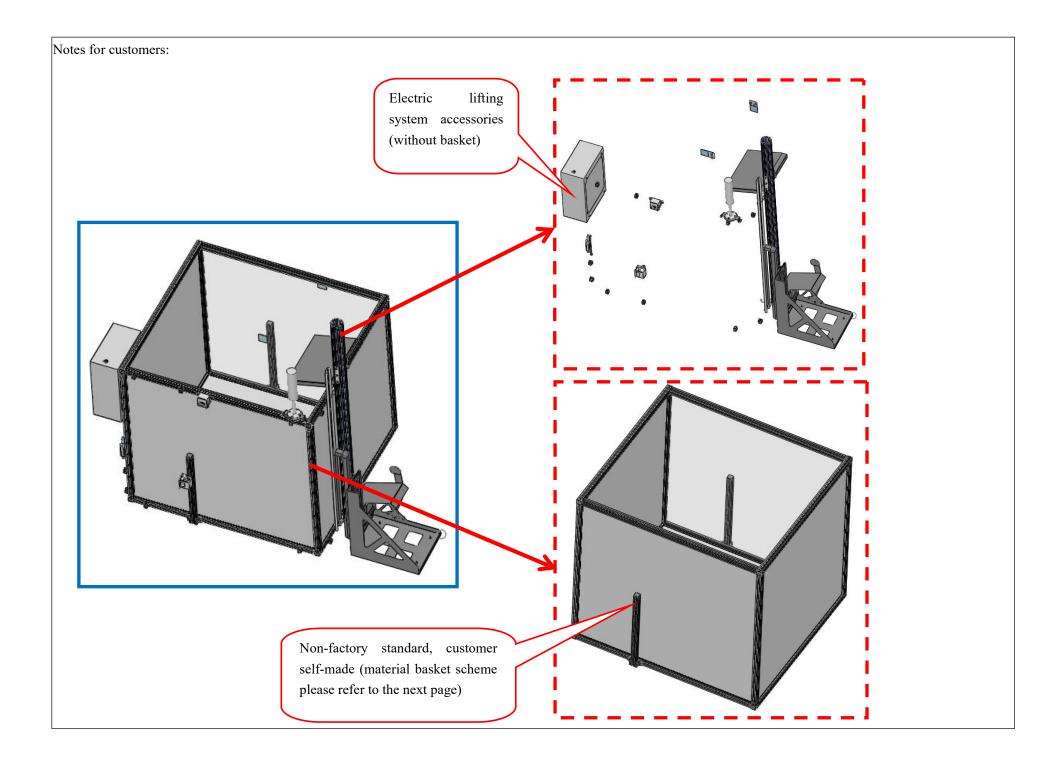

## BJ86 LT9001 V3.0 Electric lift system installation instructions Version Rev00

Modify Log

| Ve | ersion | Content                                        | BOM Version | Person       | Date       |
|----|--------|------------------------------------------------|-------------|--------------|------------|
| R  | Rev00  | Electric lift system installation instructions | Rev00       | Wu<br>Weitao | 2024-11-02 |



(LT9001 V3.0 Electric lifting system)















































## Power up to test the sensor function:

1. The light path of the sensor is unobstructed.





## Power up to test the sensor function:

- 2. Cover the reflective plate by hand.
- **3**. 3.After passing the sensor test, the installation of the bracket is finished.