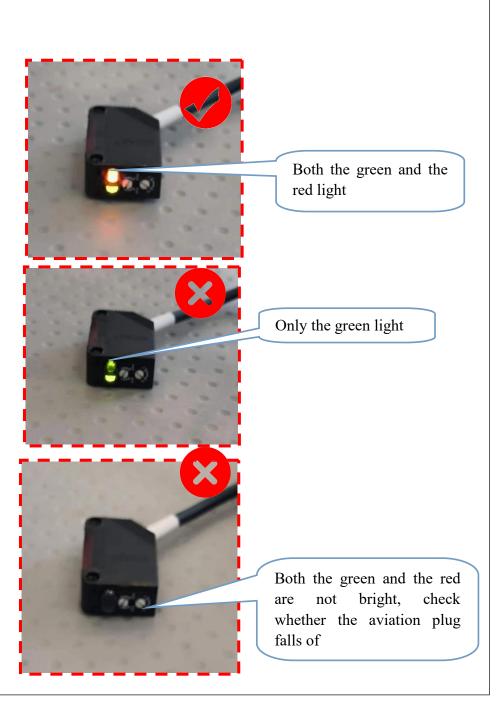

## Power up to test the sensor function:

- 2. Cover the reflective plate by hand.
- **3**. 3.After passing the sensor test, the installation of the bracket is finished.