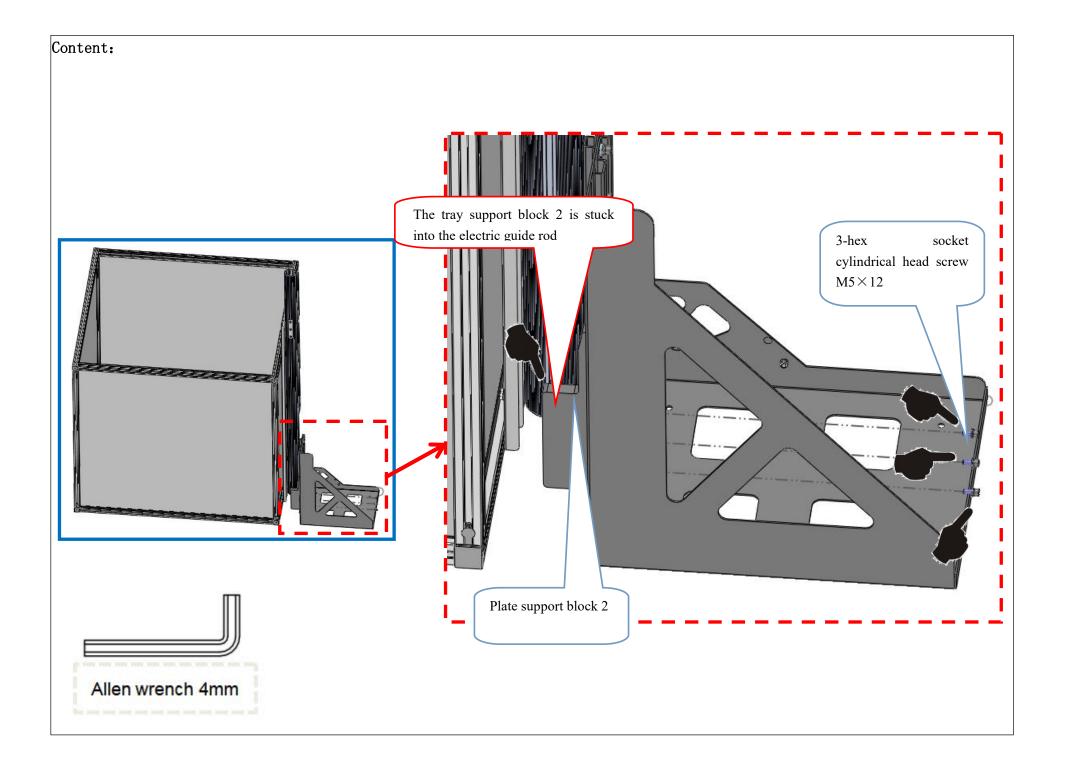

## BJ86 LT9001 V3.0 Electric lift system installation instructions Version Rev00

Modify Log

| Ve | ersion | Content                                        | BOM Version | Person       | Date       |
|----|--------|------------------------------------------------|-------------|--------------|------------|
| R  | Rev00  | Electric lift system installation instructions | Rev00       | Wu<br>Weitao | 2024-11-02 |



(LT9001 V3.0 Electric lifting system)















































## Power up to test the sensor function:

1. The light path of the sensor is unobstructed.





## Power up to test the sensor function:

- 2. Cover the reflective plate by hand.
- **3**. 3.After passing the sensor test, the installation of the bracket is finished.