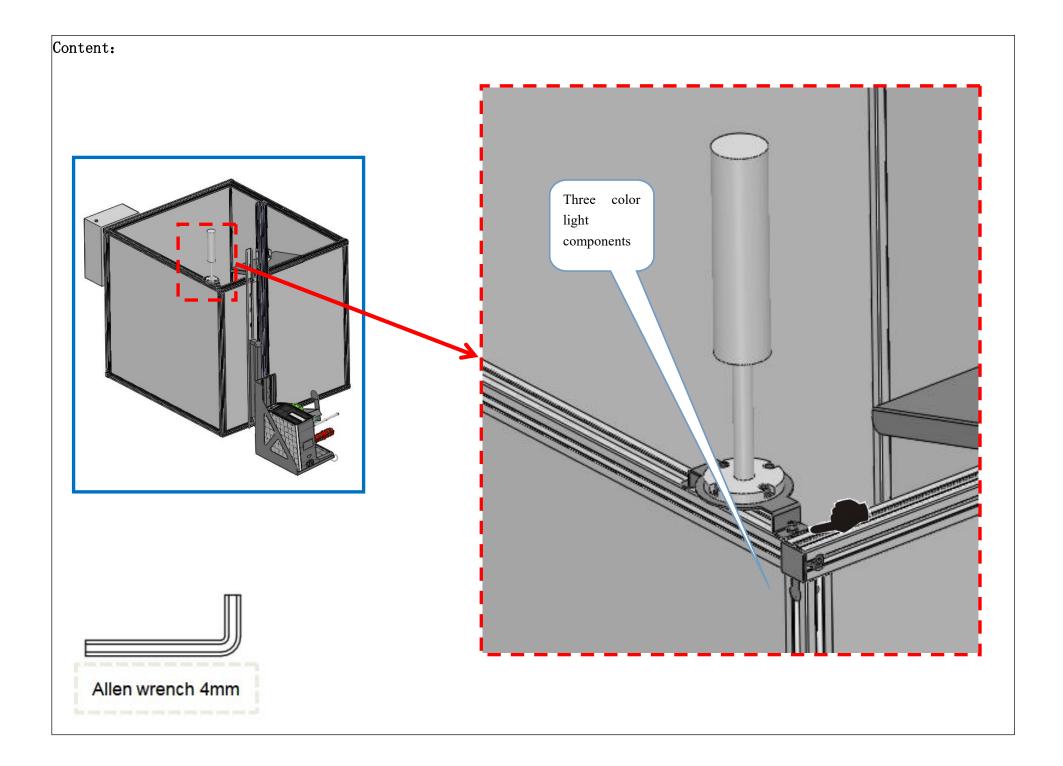

## BJ86 LT9001 V3.0 Electric lift system installation instructions Version Rev00

Modify Log

| Ve | ersion | Content                                        | BOM Version | Person       | Date       |
|----|--------|------------------------------------------------|-------------|--------------|------------|
| R  | Rev00  | Electric lift system installation instructions | Rev00       | Wu<br>Weitao | 2024-11-02 |



(LT9001 V3.0 Electric lifting system)















































## Power up to test the sensor function:

1. The light path of the sensor is unobstructed.





## Power up to test the sensor function:

- 2. Cover the reflective plate by hand.
- **3**. 3.After passing the sensor test, the installation of the bracket is finished.