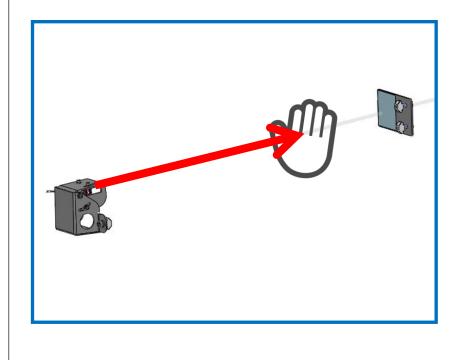

## Power up to test the sensor function:

- 2. Cover the reflective plate by hand.
- **3**. 3.After passing the sensor test, the installation of the bracket is finished.