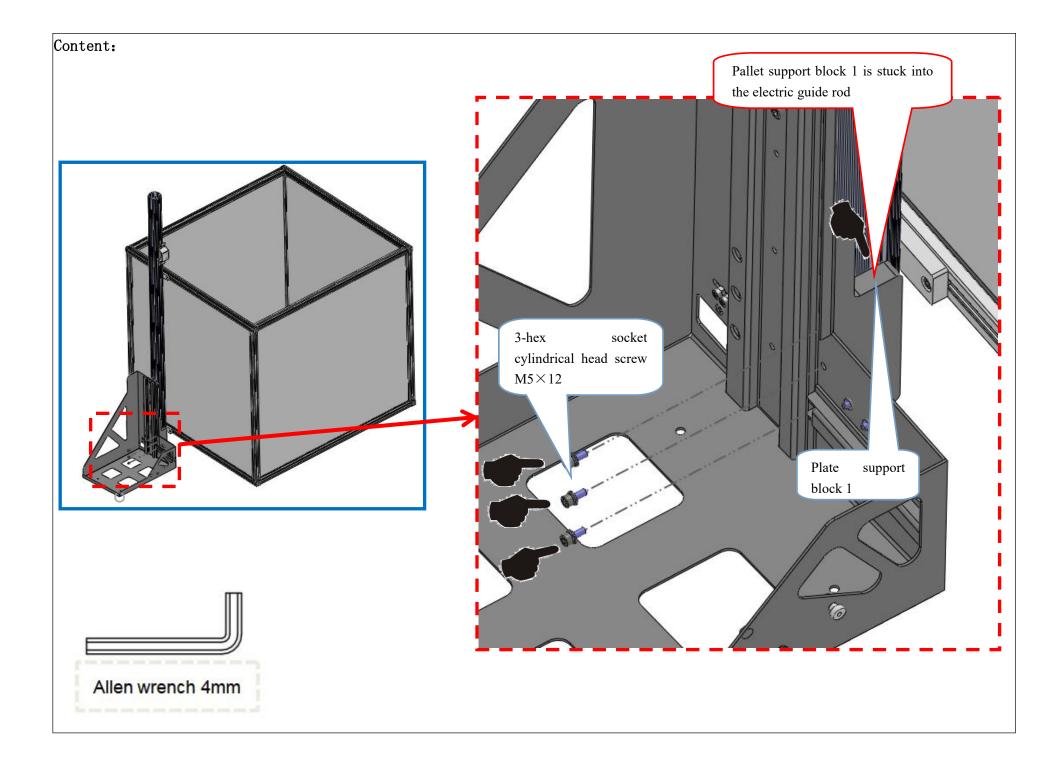

## BJ86 LT9001 V3.0 Electric lift system installation instructions Version Rev00

Modify Log

| Ve | ersion | Content                                        | BOM Version | Person       | Date       |
|----|--------|------------------------------------------------|-------------|--------------|------------|
| R  | Rev00  | Electric lift system installation instructions | Rev00       | Wu<br>Weitao | 2024-11-02 |



(LT9001 V3.0 Electric lifting system)















































## Power up to test the sensor function:

1. The light path of the sensor is unobstructed.





## Power up to test the sensor function:

- 2. Cover the reflective plate by hand.
- **3**. 3.After passing the sensor test, the installation of the bracket is finished.