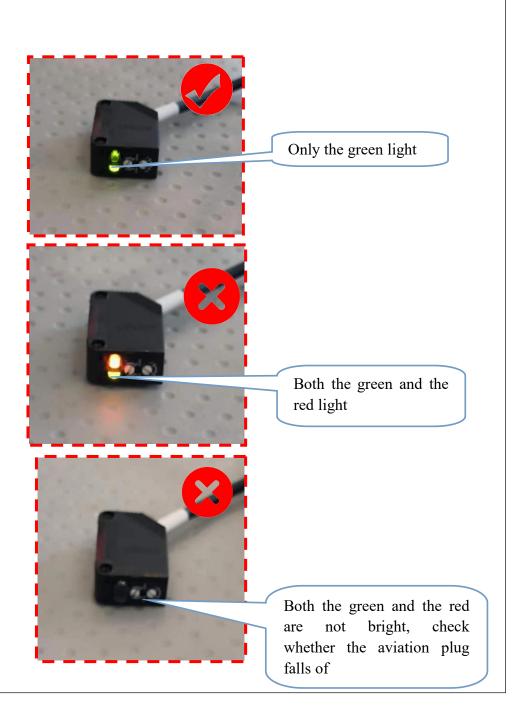

## Power up to test the sensor function:

1. The light path of the sensor is unobstructed.