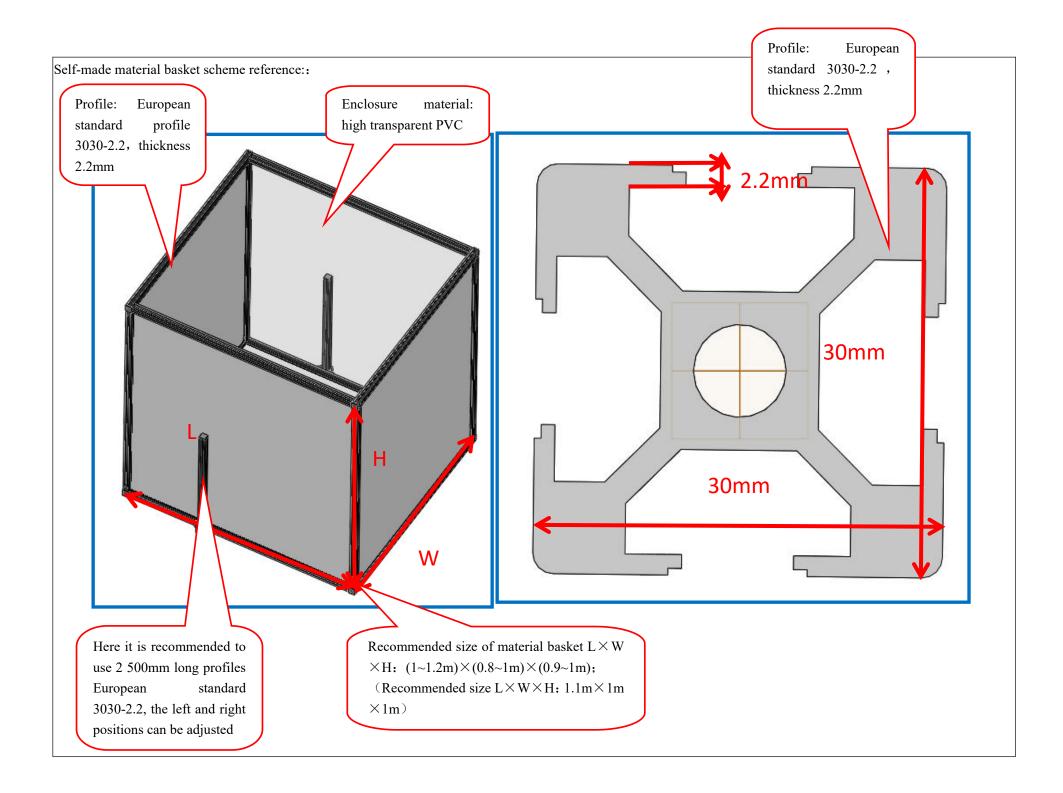

## BJ86 LT9001 V3.0 Electric lift system installation instructions Version Rev00

Modify Log

| Ve | ersion | Content                                        | BOM Version | Person       | Date       |
|----|--------|------------------------------------------------|-------------|--------------|------------|
| R  | Rev00  | Electric lift system installation instructions | Rev00       | Wu<br>Weitao | 2024-11-02 |



(LT9001 V3.0 Electric lifting system)















































## Power up to test the sensor function:

1. The light path of the sensor is unobstructed.





## Power up to test the sensor function:

- 2. Cover the reflective plate by hand.
- **3**. 3.After passing the sensor test, the installation of the bracket is finished.