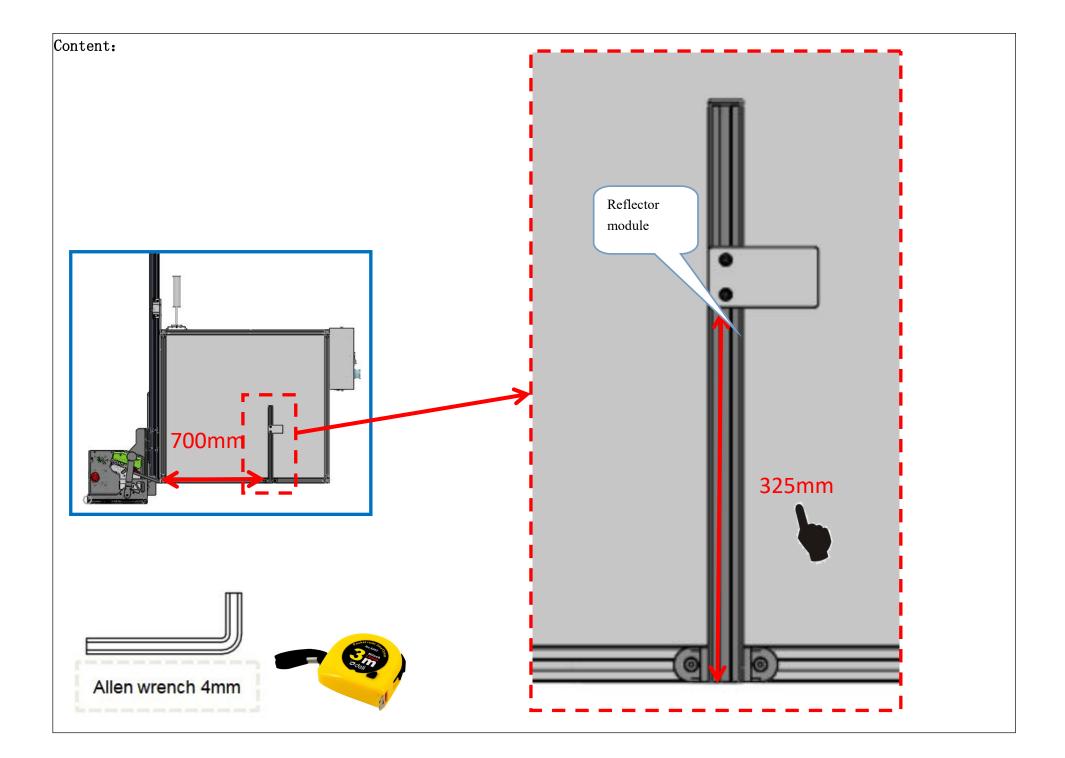

(LT9001 V3.0 Electric lifting system)

## Power up to test the sensor function:

1. The light path of the sensor is unobstructed.

## Power up to test the sensor function:

- 2. Cover the reflective plate by hand.
- **3**. 3.After passing the sensor test, the installation of the bracket is finished.