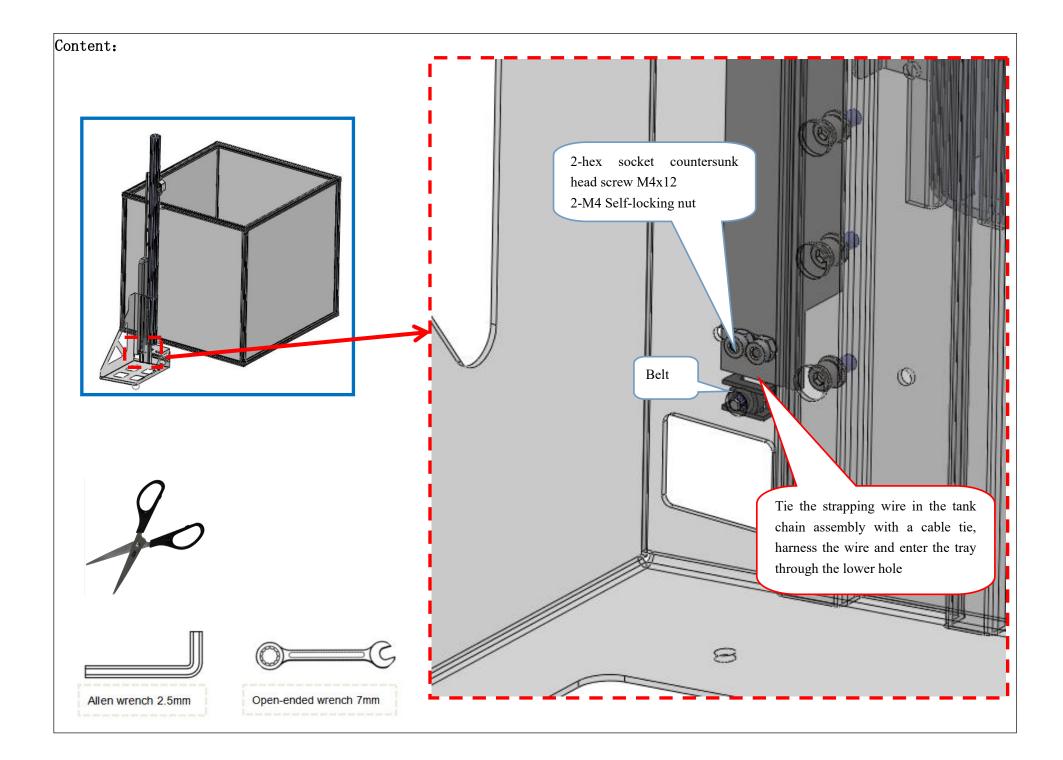

## BJ86 LT9001 V3.0 Electric lift system installation instructions Version Rev00

Modify Log

| Ve | ersion | Content                                        | BOM Version | Person       | Date       |
|----|--------|------------------------------------------------|-------------|--------------|------------|
| R  | Rev00  | Electric lift system installation instructions | Rev00       | Wu<br>Weitao | 2024-11-02 |



(LT9001 V3.0 Electric lifting system)















































## Power up to test the sensor function:

1. The light path of the sensor is unobstructed.





## Power up to test the sensor function:

- 2. Cover the reflective plate by hand.
- **3**. 3.After passing the sensor test, the installation of the bracket is finished.