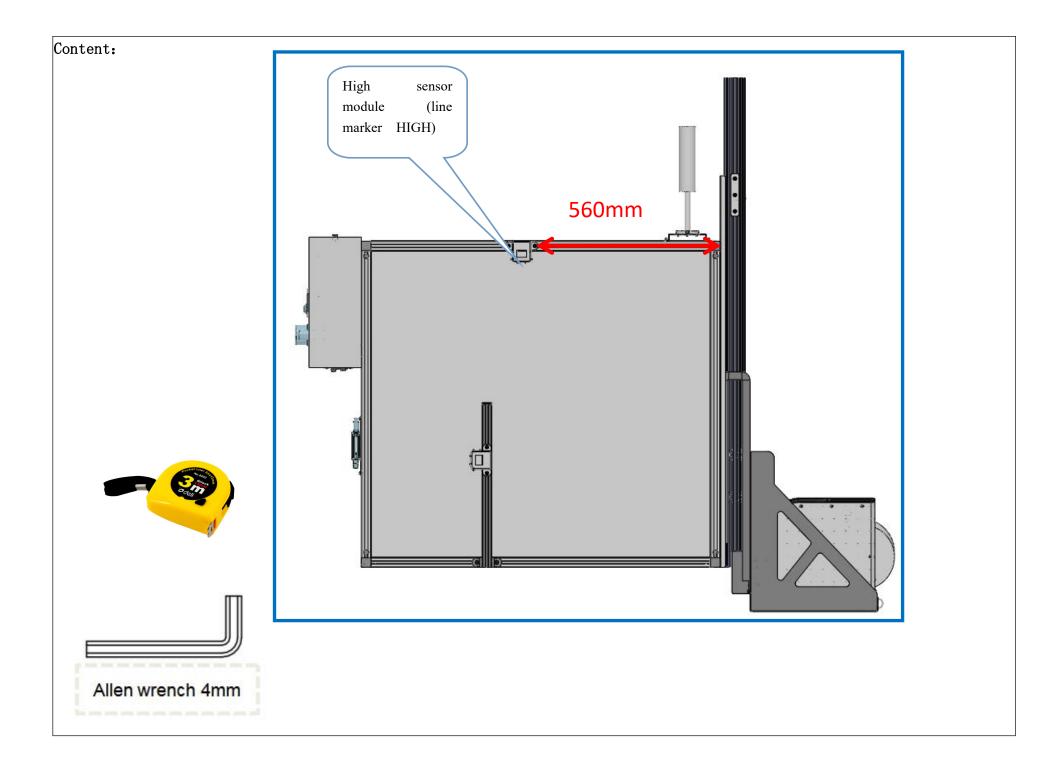

## Power up to test the sensor function:

1. The light path of the sensor is unobstructed.

## Power up to test the sensor function:

- 2. Cover the reflective plate by hand.
- **3**. 3.After passing the sensor test, the installation of the bracket is finished.