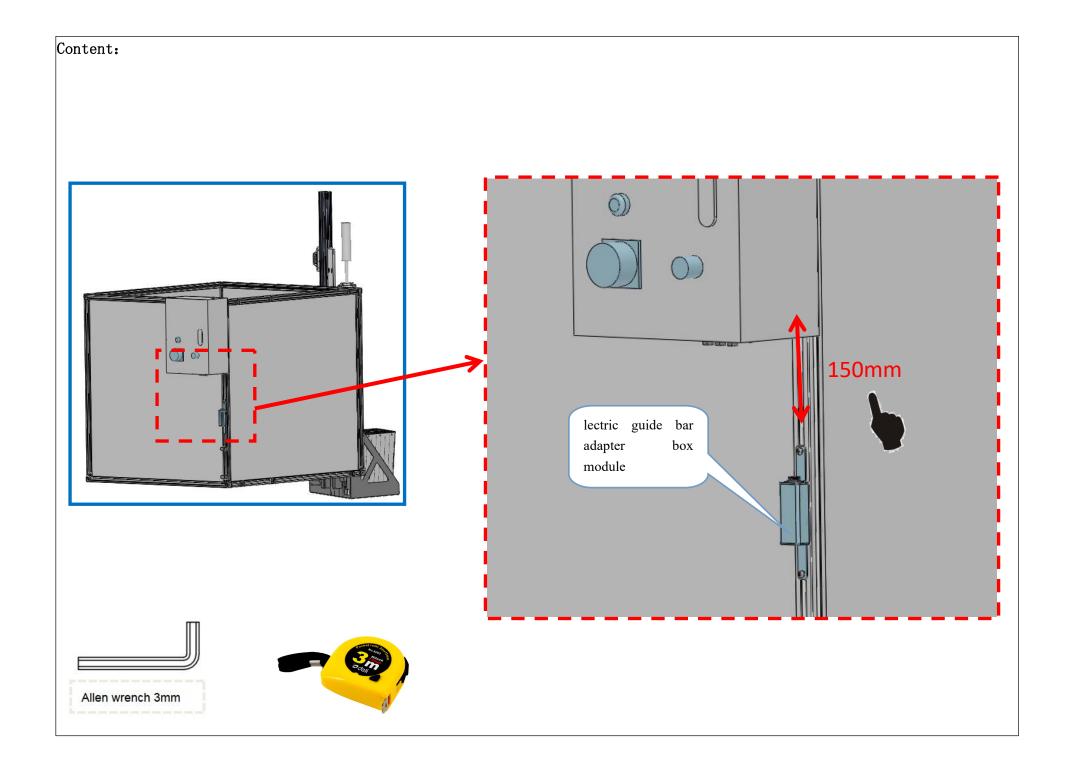

## BJ86 LT9001 V3.0 Electric lift system installation instructions Version Rev00

Modify Log

| Ve | ersion | Content                                        | BOM Version | Person       | Date       |
|----|--------|------------------------------------------------|-------------|--------------|------------|
| R  | Rev00  | Electric lift system installation instructions | Rev00       | Wu<br>Weitao | 2024-11-02 |



(LT9001 V3.0 Electric lifting system)















































## Power up to test the sensor function:

1. The light path of the sensor is unobstructed.





## Power up to test the sensor function:

- 2. Cover the reflective plate by hand.
- **3**. 3.After passing the sensor test, the installation of the bracket is finished.