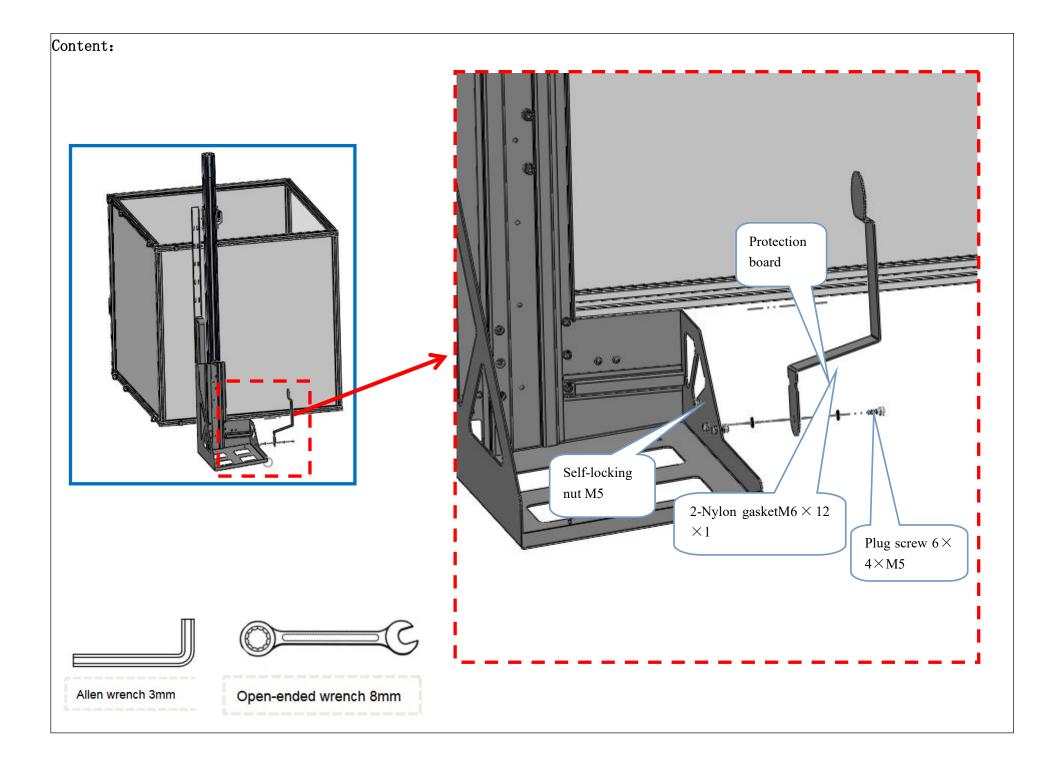

## BJ86 LT9001 V3.0 Electric lift system installation instructions Version Rev00

Modify Log

| Ve | ersion | Content                                        | BOM Version | Person       | Date       |
|----|--------|------------------------------------------------|-------------|--------------|------------|
| R  | Rev00  | Electric lift system installation instructions | Rev00       | Wu<br>Weitao | 2024-11-02 |



(LT9001 V3.0 Electric lifting system)















































## Power up to test the sensor function:

1. The light path of the sensor is unobstructed.





## Power up to test the sensor function:

- 2. Cover the reflective plate by hand.
- **3**. 3.After passing the sensor test, the installation of the bracket is finished.