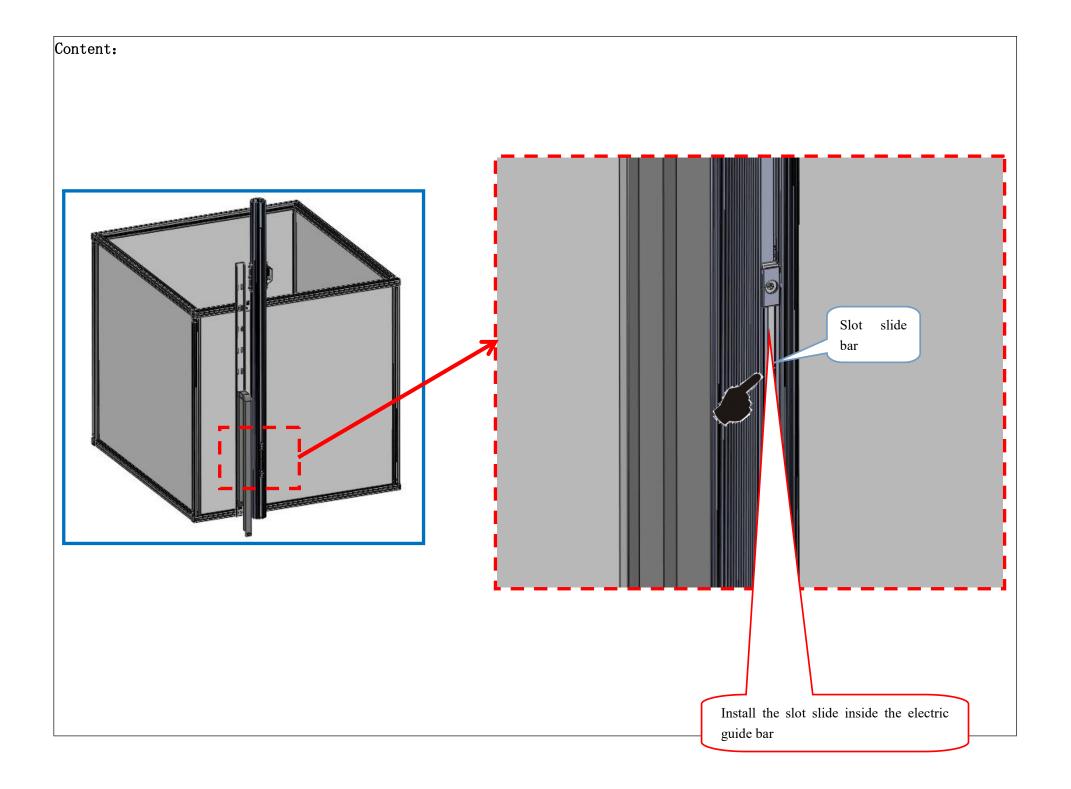

## BJ86 LT9001 V3.0 Electric lift system installation instructions Version Rev00

Modify Log

| Ve | ersion | Content                                        | BOM Version | Person       | Date       |
|----|--------|------------------------------------------------|-------------|--------------|------------|
| R  | Rev00  | Electric lift system installation instructions | Rev00       | Wu<br>Weitao | 2024-11-02 |



(LT9001 V3.0 Electric lifting system)















































## Power up to test the sensor function:

1. The light path of the sensor is unobstructed.





## Power up to test the sensor function:

- 2. Cover the reflective plate by hand.
- **3**. 3.After passing the sensor test, the installation of the bracket is finished.