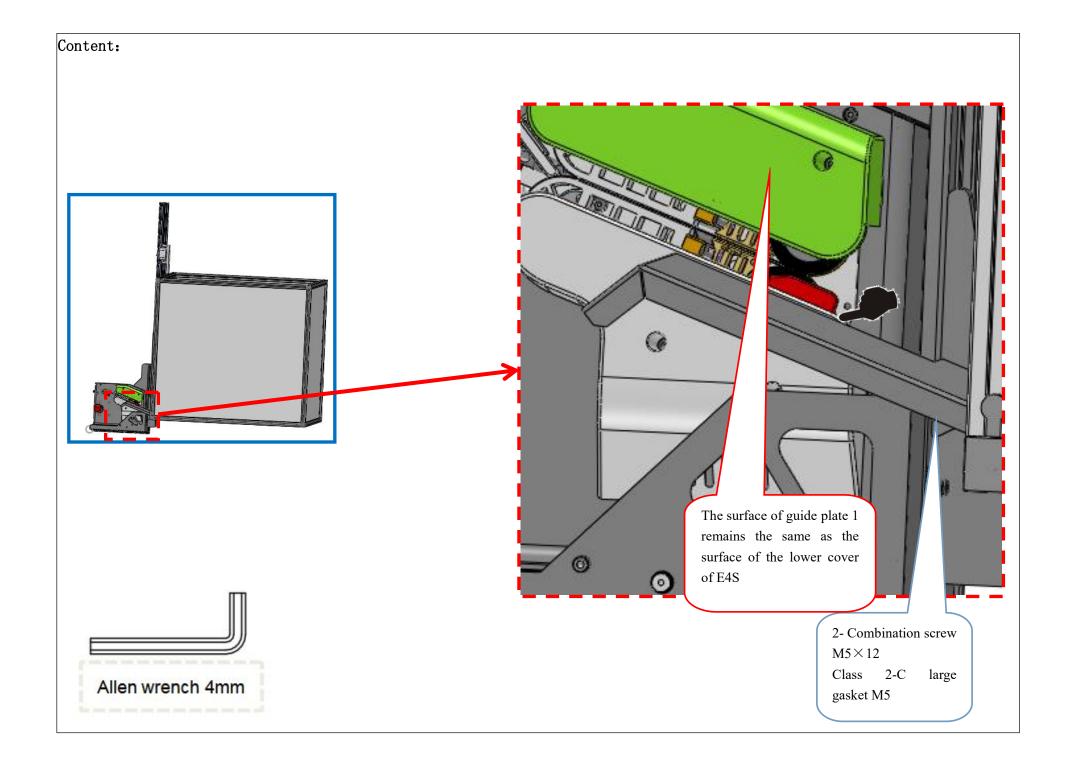

## BJ86 LT9001 V3.0 Electric lift system installation instructions Version Rev00

Modify Log

| Ve | ersion | Content                                        | BOM Version | Person       | Date       |
|----|--------|------------------------------------------------|-------------|--------------|------------|
| R  | Rev00  | Electric lift system installation instructions | Rev00       | Wu<br>Weitao | 2024-11-02 |



(LT9001 V3.0 Electric lifting system)















































## Power up to test the sensor function:

1. The light path of the sensor is unobstructed.





## Power up to test the sensor function:

- 2. Cover the reflective plate by hand.
- **3**. 3.After passing the sensor test, the installation of the bracket is finished.