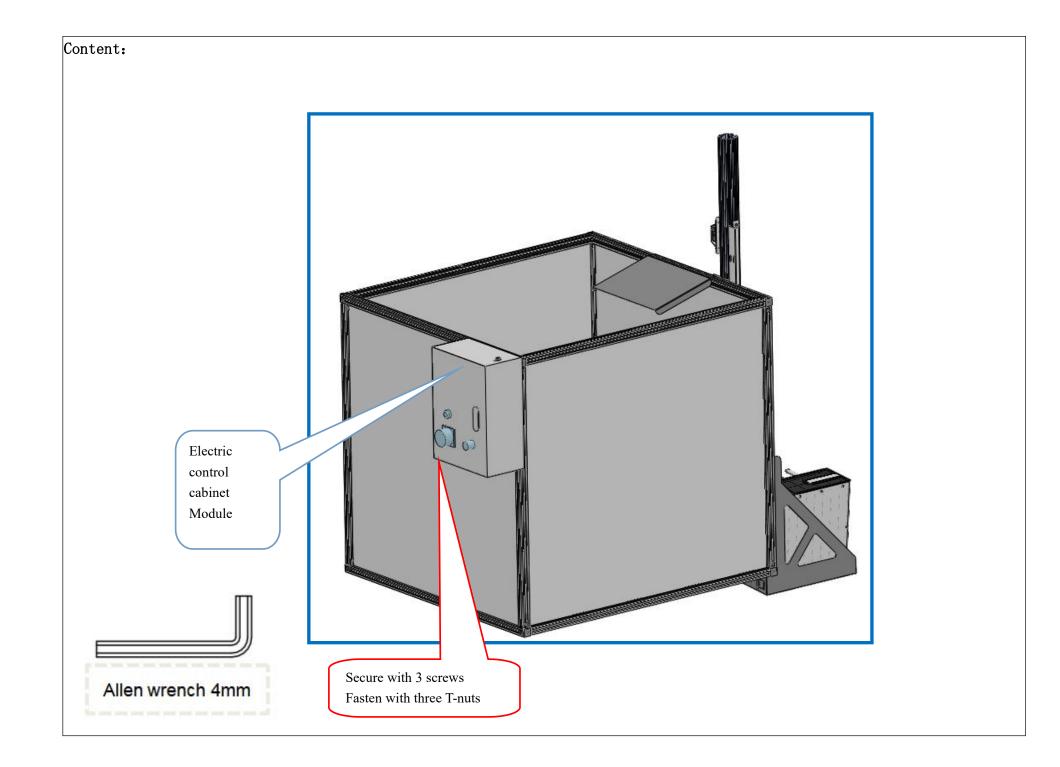

## BJ86 LT9001 V3.0 Electric lift system installation instructions Version Rev00

Modify Log

| Ve | ersion | Content                                        | BOM Version | Person       | Date       |
|----|--------|------------------------------------------------|-------------|--------------|------------|
| R  | Rev00  | Electric lift system installation instructions | Rev00       | Wu<br>Weitao | 2024-11-02 |



(LT9001 V3.0 Electric lifting system)















































## Power up to test the sensor function:

1. The light path of the sensor is unobstructed.





## Power up to test the sensor function:

- 2. Cover the reflective plate by hand.
- **3**. 3.After passing the sensor test, the installation of the bracket is finished.