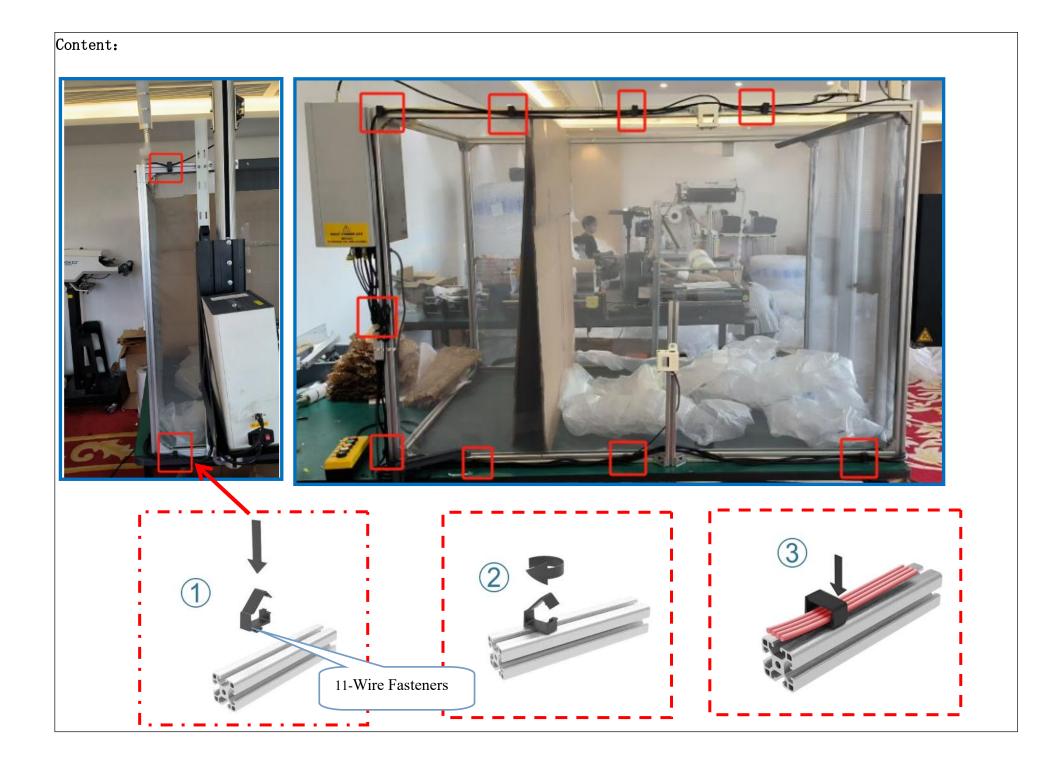

## BJ86 LT9001 V3.0 Electric lift system installation instructions Version Rev00

Modify Log

| Ve | ersion | Content                                        | BOM Version | Person       | Date       |
|----|--------|------------------------------------------------|-------------|--------------|------------|
| R  | Rev00  | Electric lift system installation instructions | Rev00       | Wu<br>Weitao | 2024-11-02 |



(LT9001 V3.0 Electric lifting system)















































## Power up to test the sensor function:

1. The light path of the sensor is unobstructed.





## Power up to test the sensor function:

- 2. Cover the reflective plate by hand.
- **3**. 3.After passing the sensor test, the installation of the bracket is finished.