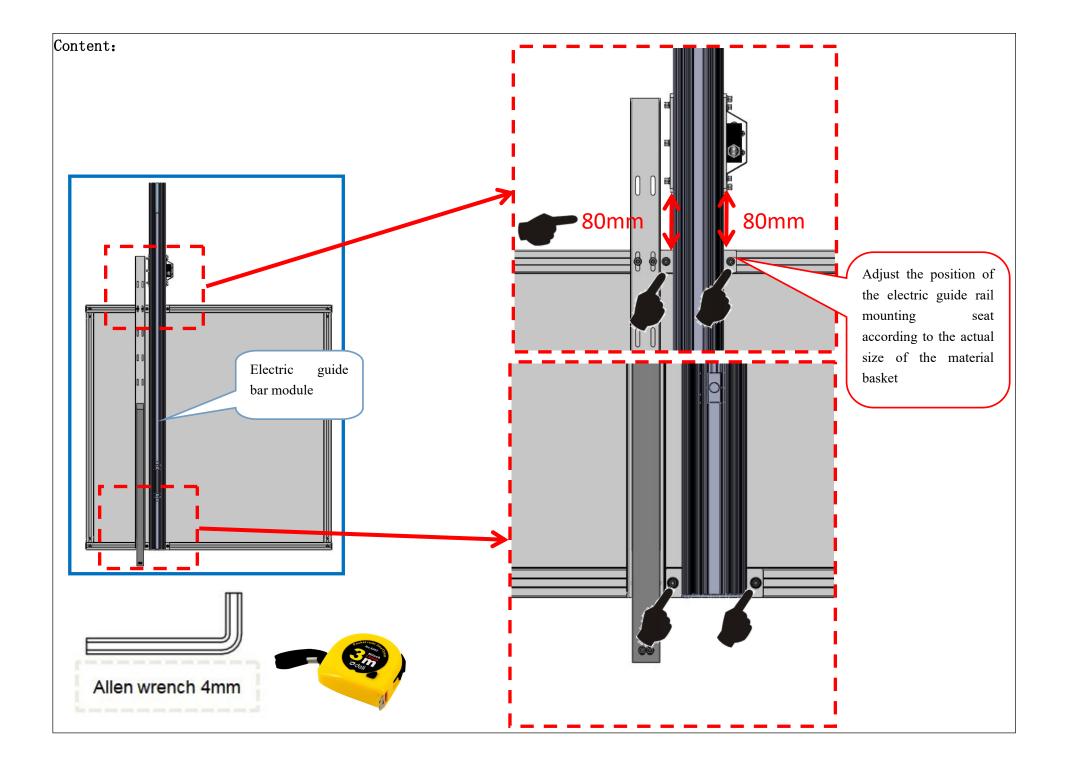

## BJ86 LT9001 V3.0 Electric lift system installation instructions Version Rev00

Modify Log

| Ve | ersion | Content                                        | BOM Version | Person       | Date       |
|----|--------|------------------------------------------------|-------------|--------------|------------|
| R  | Rev00  | Electric lift system installation instructions | Rev00       | Wu<br>Weitao | 2024-11-02 |



(LT9001 V3.0 Electric lifting system)















































## Power up to test the sensor function:

1. The light path of the sensor is unobstructed.





## Power up to test the sensor function:

- 2. Cover the reflective plate by hand.
- **3**. 3.After passing the sensor test, the installation of the bracket is finished.