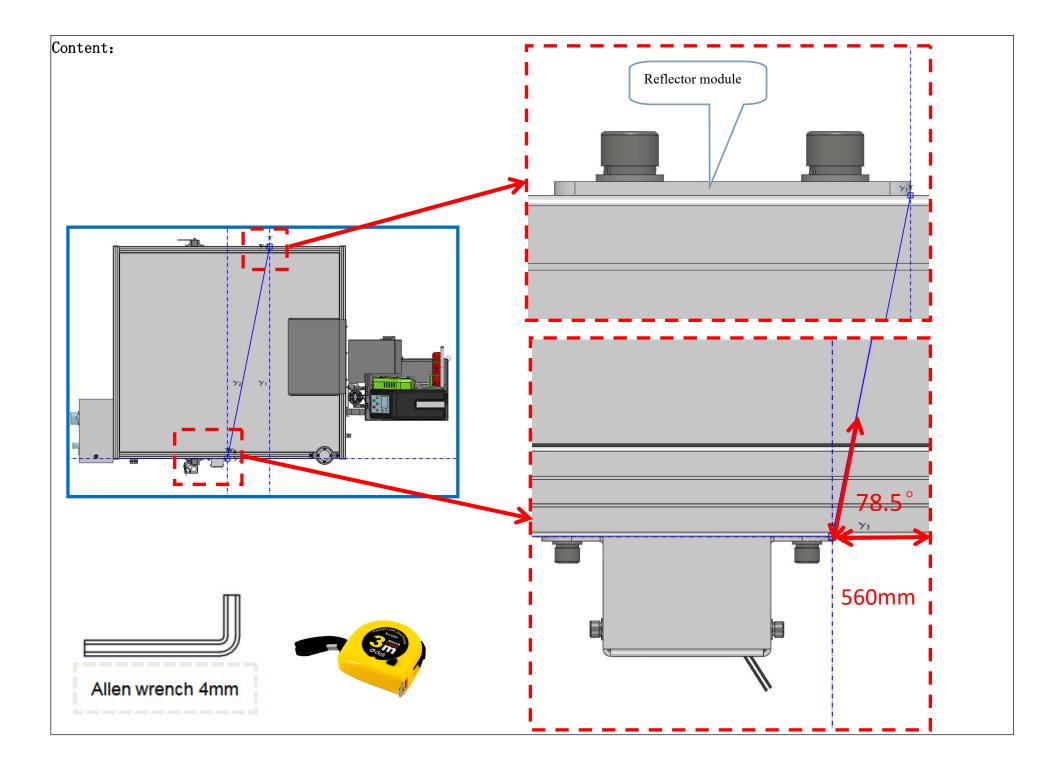

## Power up to test the sensor function:

1. The light path of the sensor is unobstructed.

## Power up to test the sensor function:

- 2. Cover the reflective plate by hand.
- **3**. 3.After passing the sensor test, the installation of the bracket is finished.