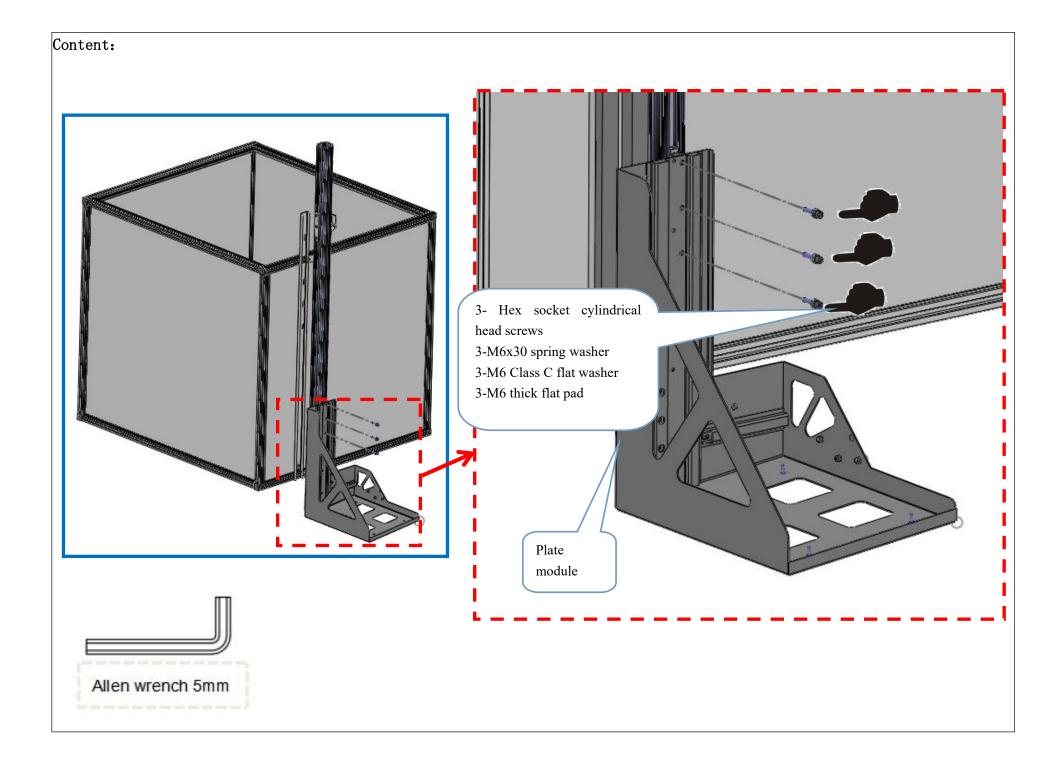

## BJ86 LT9001 V3.0 Electric lift system installation instructions Version Rev00

Modify Log

| Ve | ersion | Content                                        | BOM Version | Person       | Date       |
|----|--------|------------------------------------------------|-------------|--------------|------------|
| R  | Rev00  | Electric lift system installation instructions | Rev00       | Wu<br>Weitao | 2024-11-02 |



(LT9001 V3.0 Electric lifting system)















































## Power up to test the sensor function:

1. The light path of the sensor is unobstructed.





## Power up to test the sensor function:

- 2. Cover the reflective plate by hand.
- **3**. 3.After passing the sensor test, the installation of the bracket is finished.