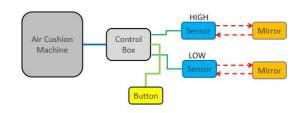

#### Note:

High position sensor is used to detect whether or not it is full.

Low position sensor is used to detect whether or not it is empty.

## 2.1 Operation

- 1. According to the actual situation, the installation position of the high / low position sensor, mirror and button is determined and fixed firmly.
- 2. Connect the cables of the sensors and button as the picture above.
- 3. Connect the control box to the air cushion machine with ethernet Cables.
- 4. When air cushion machine is powered on, please press the button of control box and the light will be on. You can hear buzzing from air cushion machine and the machine will enter automatic mode. Machine will run or stop according to the