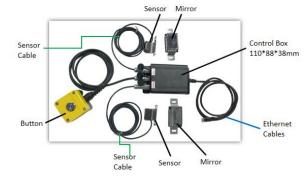

## 2.1 Operation

- 1. According to the actual situation, the installation position of the high / low position sensor, mirror and button is determined and fixed firmly.
- 2. Connect the cables of the sensors and button as the picture above.
- 3. Connect the control box to the air cushion machine with ethernet Cables.
- 4. When air cushion machine is powered on, please press the button of control box and the light will be on. You can hear buzzing from air cushion machine and the machine will enter automatic mode. Machine will run or stop according to the