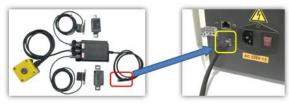

## 2.1 Operation

- 1. According to the actual situation, the installation position of the high / low position sensor, mirror and button is determined and fixed firmly.
- 2. Connect the cables of the sensors and button as the picture above.
- 3. Connect the control box to the air cushion machine with ethernet Cables.
- 4. When air cushion machine is powered on, please press the button of control box and the light will be on. You can hear buzzing from air cushion machine and the machine will enter automatic mode. Machine will run or stop according to the

status of sensor.

5. Press the button and it will be off then machine will quit the automatic mode, machine will not work as well.

- Means the control box is connected successfully.
- Means the machine has entered the automatic mode